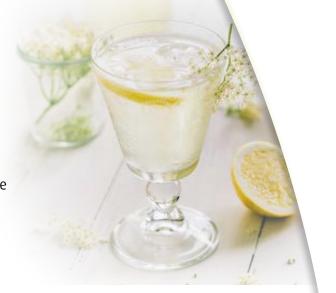

# **Blanc Royal**

## Cocktail

### Serving 1 glass

#### Preparation time: about 5 minutes

#### Ingredients:

| 1 part | Silphion <sup>®</sup> blanc, organic |
|--------|--------------------------------------|
| 1 part | non-alcoholic sparkling-wine         |
| 1      | head of elderflowers                 |

#### Preparation:

First pour the Silphion<sup>®</sup> blanc into a glass goblet, followed by the non-alcoholic champagne. Finally, decorate with an elderflower.